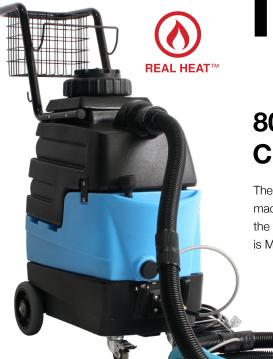

## The Best Selling Spotter in its Class

8070 Mytee Lite<sup>™</sup> Carpet & Upholstery Spotter

The Mytee Lite™ packs performance and versatility into one compact and efficient machine. It's compact and lightweight, conveniently runs on one power cord, and is the first in the industry to include an on-board heater. It's no wonder the Mytee Lite™ is Mytee's best selling extractor.

## **Features**

- 1.000 watt heater.
- 3-stage high performance vacuum.
- 4 gallon solution & recovery tanks.
- Faucet fill hose for easy tank fill.
- Recovery tank drain hose.
- Compact size and easy-push handle for easy transportation and storage.

## Included Items

- 8501V 15' Hose-n-Hose<sup>™</sup> vacuum and internal solution hose combo.
- 8400P Air Lite<sup>™</sup> upholstery tool.
- G079 Heatguard™ hosewrap.
- A110 Drain hose.
- H688A Easy-push handle with convenient storage basket.